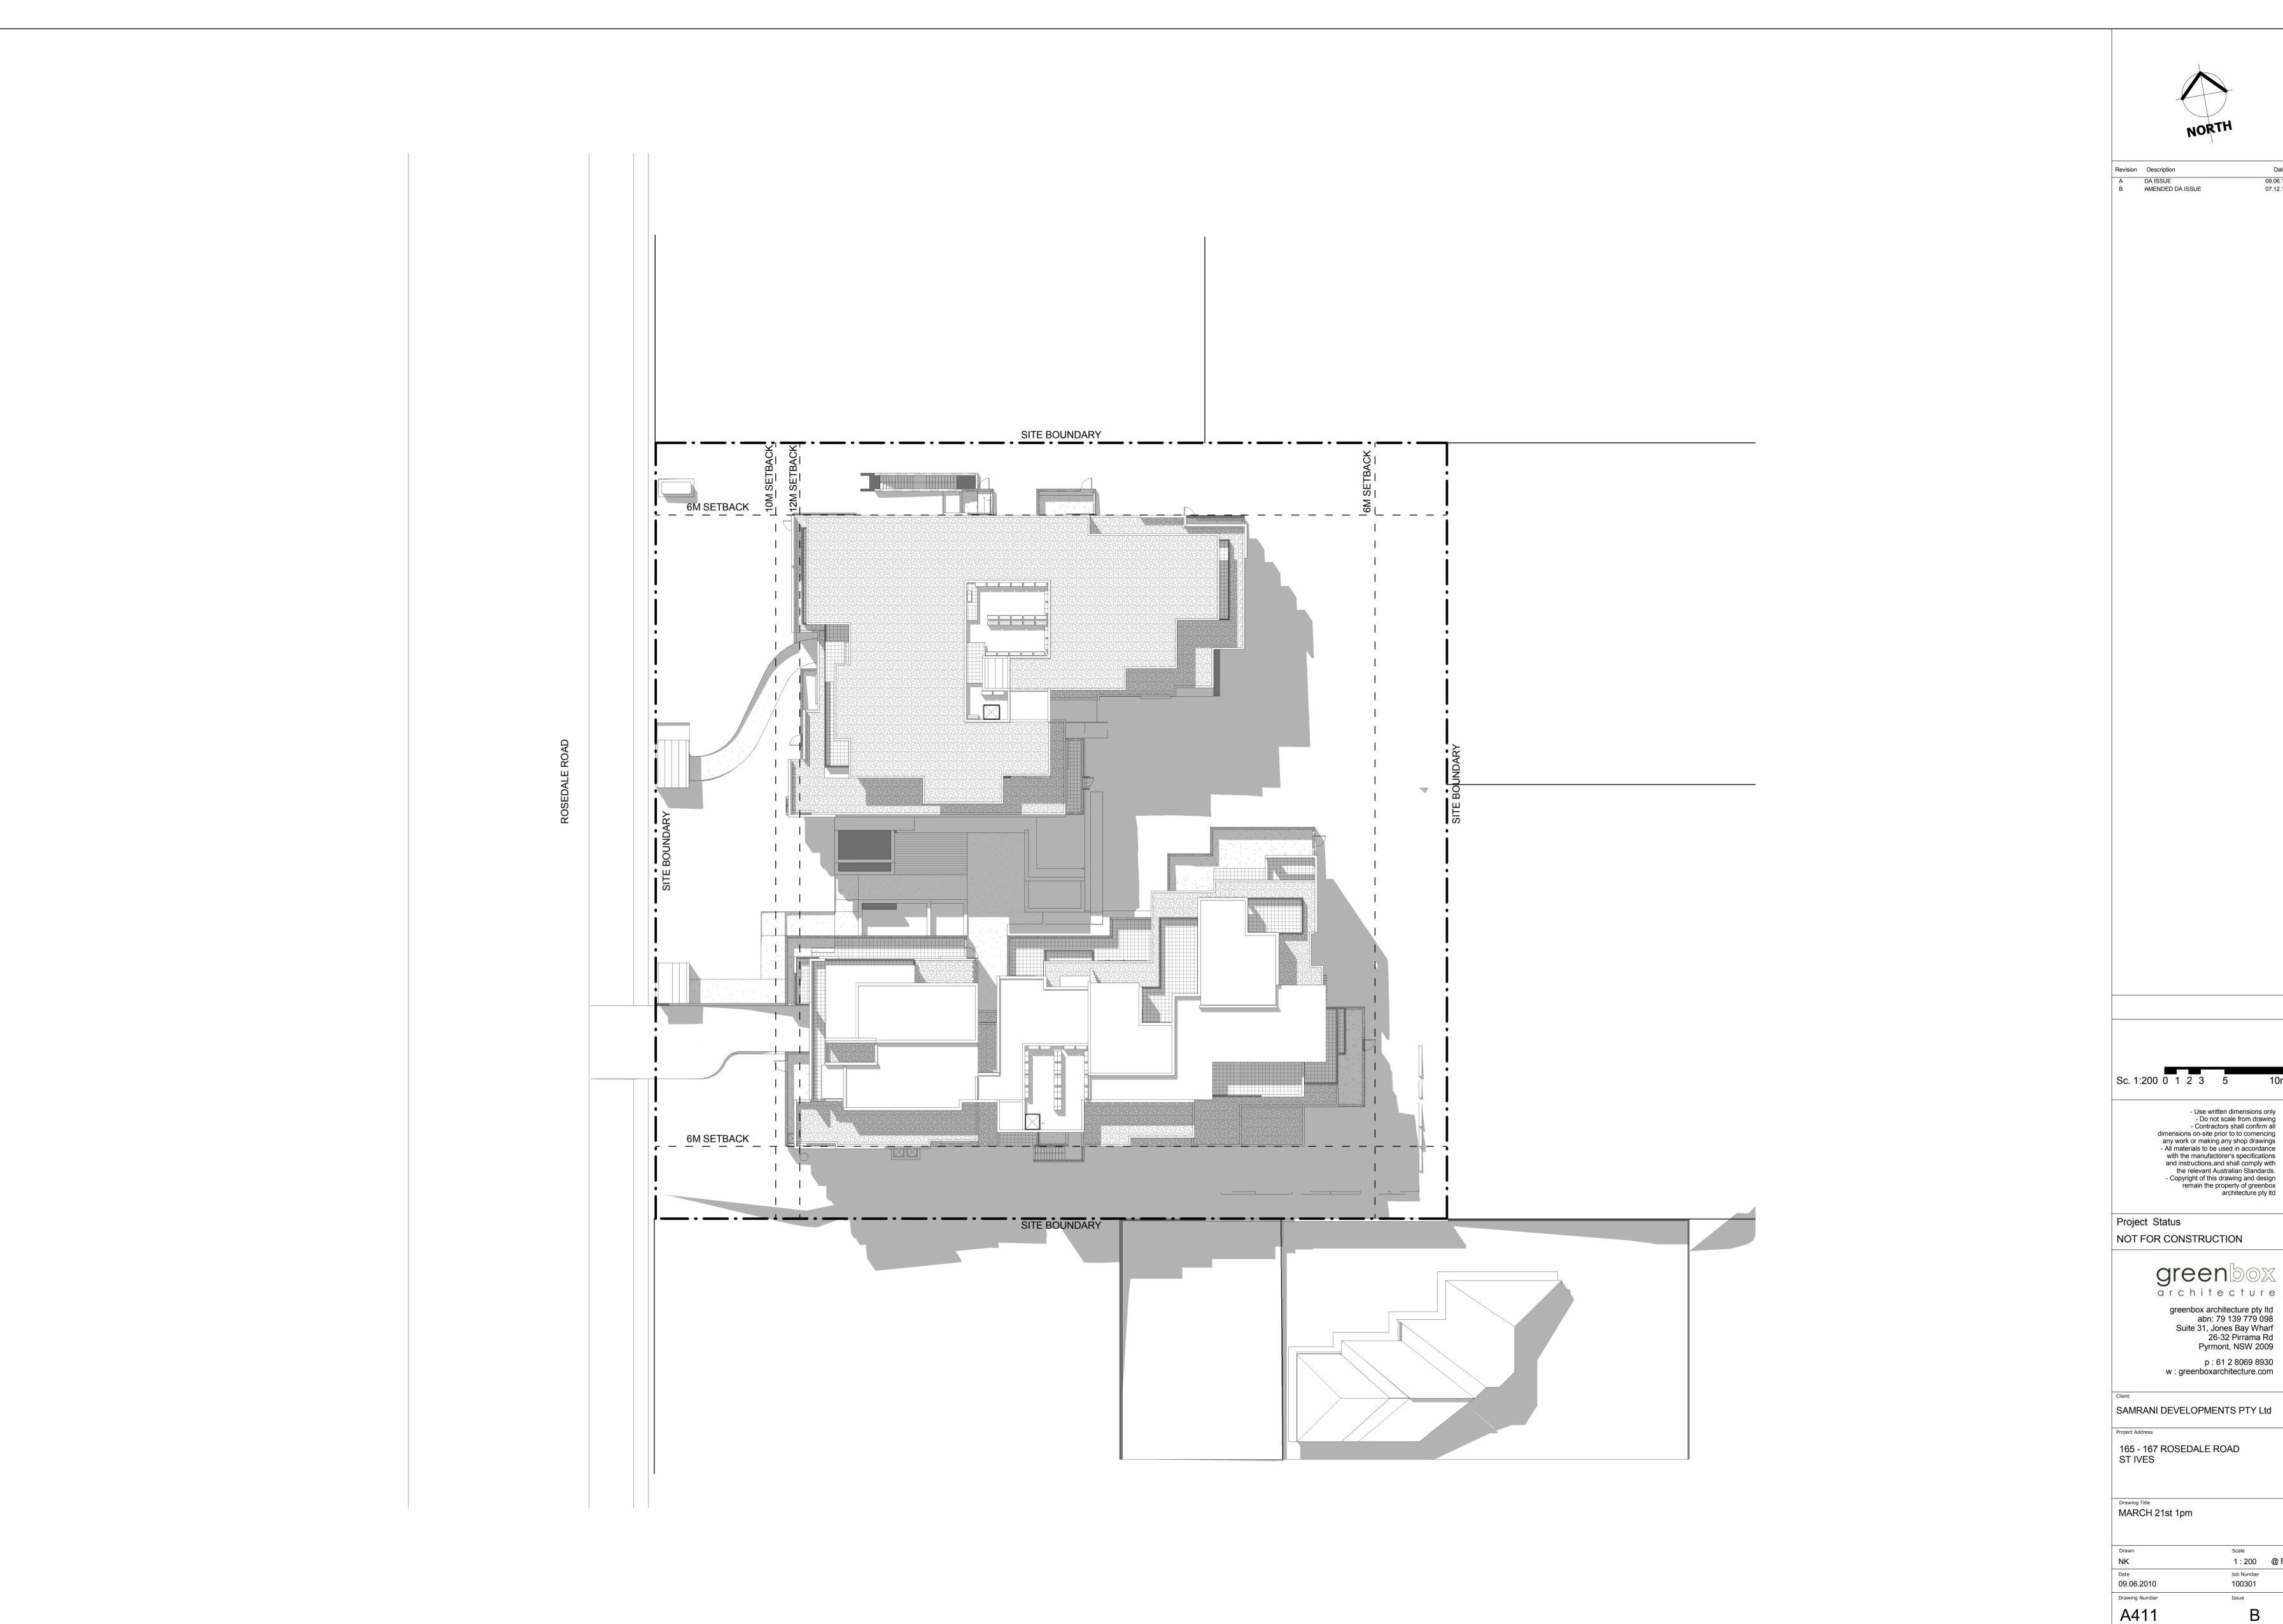

Sc. 1:200 0 1 2 3 5

- Use written dimensions only
- Do not scale from drawing
- Contractors shall confirm all
dimensions on-site prior to to comencing
any work or making any shop drawings
- All materials to be used in accordance
with the manufactorer's specifications
and instructions, and shall comply with
the relevant Australian Standards.
- Copyright of this drawing and design
remain the property of greenbox
architecture pty ltd

Project Status

NOT FOR CONSTRUCTION

green 60% architecture

greenbox architecture pty ltd abn: 79 139 779 098 Suite 31, Jones Bay Wharf 26-32 Pirrama Rd Pyrmont, NSW 2009 p: 61 2 8069 8930 w: greenboxarchitecture.com

SAMRANI DEVELOPMENTS PTY Ltd

Project Address

165 - 167 ROSEDALE ROAD
ST IVES

Drawing Title
MARCH 21st 9am

 Drawn
 Scale

 NK
 1:200 @ B1

 Date
 Job Number

 09.06.2010
 100301

 Drawing Number
 Issue

 A407
 B

SITE BOUNDARY 6M SETBACK SITE BOUNDARY

Sc. 1:200 0 1 2 3 5

- Use written dimensions only
- Do not scale from drawing
- Contractors shall confirm all
dimensions on-site prior to to comencing
any work or making any shop drawings
- All materials to be used in accordance
with the manufactorer's specifications
and instructions, and shall comply with
the relevant Australian Standards.
- Copyright of this drawing and design
remain the property of greenbox
architecture pty ltd